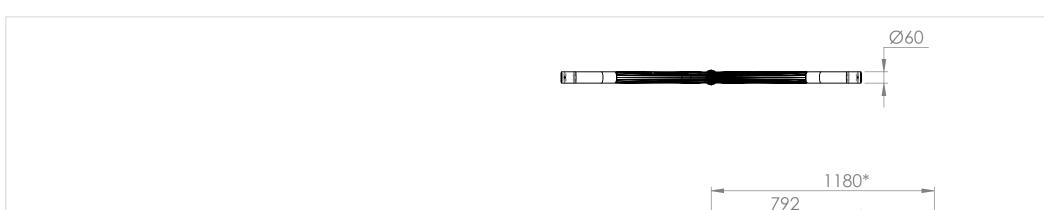

Specifications and measurements are of an indicative nature and subject to change without notice

## Flo double top S750 for pole Ø76

**Schréder**Experts in lightability™

Scale: 1:20 Material:Aluminium

Date: 02-09-2019 Weight:12.7Kg

Schréder SA (Rue de Lusambo 67, 1190 Brussels, Belgium).

This document, its content and all related intellectual property rights, notably on the drawings and design, are owned by and remains the property of Schréder SA. In no case, it can be used for unauthorized purposes. It can not be reproduced or communicated to third parties without Schréder's express and written agreement. Infringement gives rights to damages.

\* More information on luminaire compatibility is available in the datasheet