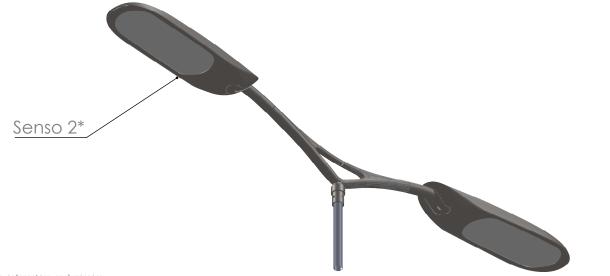

Specifications and measurements are of an indicative nature and subject to change without notice

## Flo double top S750 for pole Ø76

**Schréder**Experts in lightability™

Scale: 1:20 Material:Aluminium

Date: 02-09-2019 Weight:12.7Kg

Schréder SA (Rue de Lusambo 67, 1190 Brussels, Belgium).

This document, its content and all related intellectual property rights, notably on the drawings and design, are owned by and remains the property of Schréder SA. In no case, it can be used for unauthorized purposes. It can not be reproduced or communicated to third parties without Schréder's express and written agreement. Infringement gives rights to damages.

\* More information on luminaire compatibility is available in the datasheet