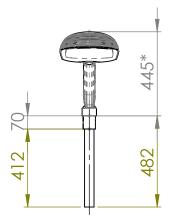

Specifications and measurements are of an indicative nature and subject to change without notice

## Flo double top S750 for pole Ø76

**Schréder**Experts in lightability™

Scale: 1:20 Material:Aluminium

Date: 02-09-2019 Weight:12.7Kg

Schréder SA (Rue de Lusambo 67, 1190 Brussels, Belgium).

This document, its content and all related intellectual property rights, notably on the drawings and design, are owned by and remains the property of Schréder SA. In no case, it can be used for unauthorized purposes. It can not be reproduced or communicated to third parties without Schréder's express and written agreement. Infringement gives rights to damages.

\* More information on luminaire compatibility is available in the datasheet