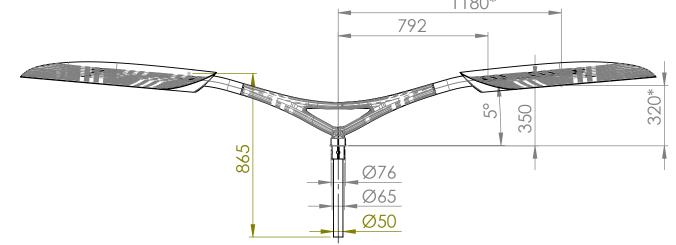

Specifications and measurements are of an indicative nature and subject to change without notice

## Flo double top S750 for pole Ø76

**Schréder**Experts in lightability™

Scale: 1:20 Material:Aluminium

Date: 02-09-2019 Weight:12.7Kg

Schréder SA (Rue de Lusambo 67, 1190 Brussels, Belgium).

This document, its content and all related intellectual property rights, notably on the drawings and design, are owned by and remains the property of Schréder SA. In no case, it can be used for unauthorized purposes. It can not be reproduced or communicated to third parties without Schréder's express and written agreement. Infringement gives rights to damages.

\* More information on luminaire compatibility is available in the datasheet