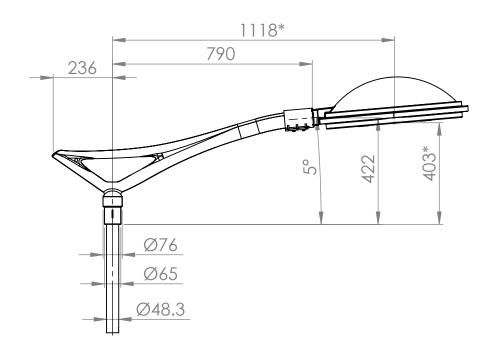

## Flo simple top S750 for pole $\emptyset$ 76

Schréder Experts in lightability™

| Scale: 1:15     | Material:Aluminium |
|-----------------|--------------------|
| Date:30-08-2019 | Weight:8.9Kg       |