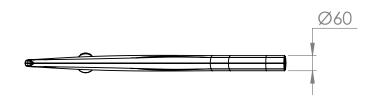

## Flo simple top S750 for pole $\emptyset$ 76

Schréder Experts in lightability™

| Scale: 1:15     | Material:Aluminium |
|-----------------|--------------------|
| Date:30-08-2019 | Weight:8.9Kg       |