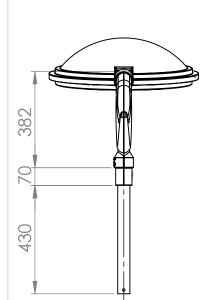

## Flo simple top S750 for pole $\emptyset$ 76

Schréder Experts in lightability™

| Scale: 1:15     | Material:Aluminium |
|-----------------|--------------------|
| Date:30-08-2019 | Weight:8.9Kg       |