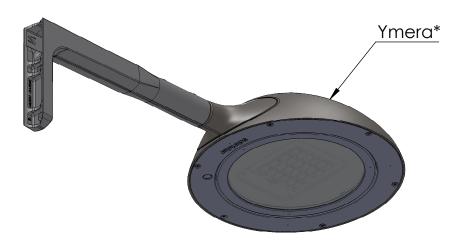

## Milla lateral & Wall S500

Schréder

Scale:1:8

Material: Aluminium

Experts in lightability™

Date: 12-11-2019 Weight:2Kg

chréder SA (Rue de Lusambo 67, 1190 Brussels, Belgium).

This document, its content and all related intellectual property rights, notably on the drawings and design, are owned by and remains the property of Schréder SA. In no case, it can be used for unauthorized purposes. It can not be reproduced or communicated to third parties without Schréder's express and written agreement. Infringement gives rights to damages.