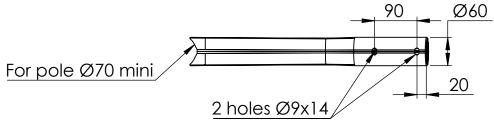

## Milla lateral & Wall S500

Schréder

Scale:1:8

Material: Aluminium

Experts in lightability™

Date: 12-11-2019 Weight:2Kg

chréder SA (Rue de Lusambo 67, 1190 Brussels, Belgium).

This document, its content and all related intellectual property rights, notably on the drawings and design, are owned by and remains the property of Schréder SA. In no case, it can be used for unauthorized purposes. It can not be reproduced or communicated to third parties without Schréder's express and written agreement. Infringement gives rights to damages.