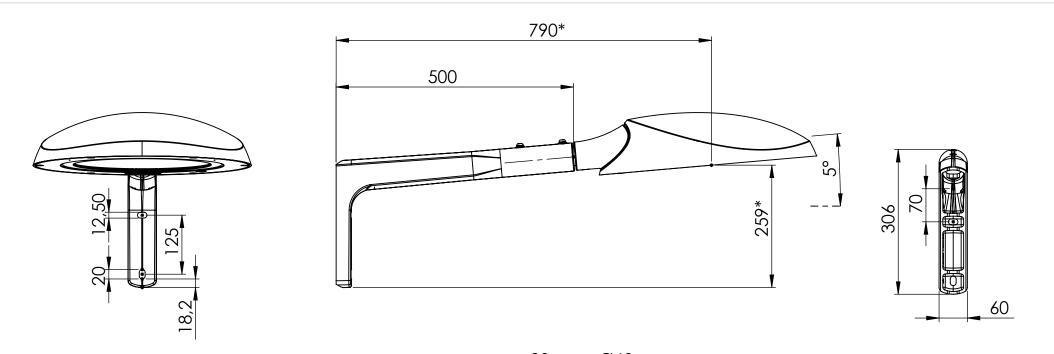

## Milla lateral & Wall S500

Schréder

Scale:1:8

Material: Aluminium

Experts in lightability™

Date: 12-11-2019 Weight:2Kg

chréder SA (Rue de Lusambo 67, 1190 Brussels, Belgium).

This document, its content and all related intellectual property rights, notably on the drawings and design, are owned by and remains the property of Schréder SA. In no case, it can be used for unauthorized purposes. It can not be reproduced or communicated to third parties without Schréder's express and written agreement. Infringement gives rights to damages.